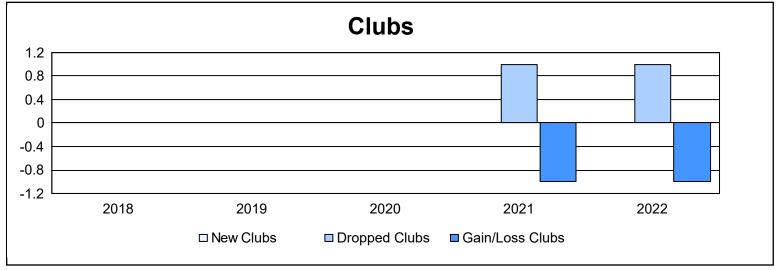

District 14 H As of June 2022 Cumulative

| Year      | New<br>Clubs | Dropped<br>Clubs | Gain/<br>Loss<br>Clubs | New<br>Members | Charter<br>Members | Reinstate<br>Members | Transfer<br>Members | Total<br>Member<br>Added | Total<br>Members<br>Dropped | Gain/<br>Loss<br>Members |
|-----------|--------------|------------------|------------------------|----------------|--------------------|----------------------|---------------------|--------------------------|-----------------------------|--------------------------|
| 2017-2018 | 0            | 0                | 0                      | 51             | 0                  | 5                    | 4                   | 60                       | 78                          | -18                      |
| 2018-2019 | 0            | 0                | 0                      | 47             | 0                  | 1                    | 2                   | 50                       | 71                          | -21                      |
| 2019-2020 | 0            | 0                | 0                      | 37             | 0                  | 1                    | 2                   | 40                       | 51                          | -11                      |
| 2020-2021 | 0            | 1                | -1                     | 32             | 0                  | 0                    | 0                   | 32                       | 86                          | -54                      |
| 2021-2022 | 0            | 1                | -1                     | 40             | 0                  | 16                   | 5                   | 61                       | 89                          | -28                      |
| Average   | 0            | 0                | 0                      | 41             | 0                  | 5                    | 3                   | 49                       | 75                          | -26                      |