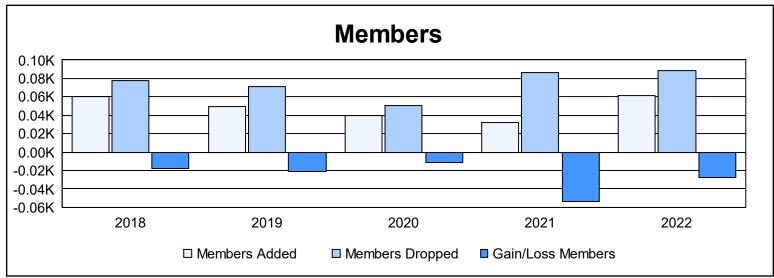

District 14 H As of June 2022 Cumulative

| Year      | New<br>Clubs | Dropped<br>Clubs | Gain/<br>Loss<br>Clubs | New<br>Members | Charter<br>Members | Reinstate<br>Members | Transfer<br>Members | Total<br>Member<br>Added | Total<br>Members<br>Dropped | Gain/<br>Loss<br>Members |
|-----------|--------------|------------------|------------------------|----------------|--------------------|----------------------|---------------------|--------------------------|-----------------------------|--------------------------|
| 2017-2018 | 0            | 0                | 0                      | 51             | 0                  | 5                    | 4                   | 60                       | 78                          | -18                      |
| 2018-2019 | 0            | 0                | 0                      | 47             | 0                  | 1                    | 2                   | 50                       | 71                          | -21                      |
| 2019-2020 | 0            | 0                | 0                      | 37             | 0                  | 1                    | 2                   | 40                       | 51                          | -11                      |
| 2020-2021 | 0            | 1                | -1                     | 32             | 0                  | 0                    | 0                   | 32                       | 86                          | -54                      |
| 2021-2022 | 0            | 1                | -1                     | 40             | 0                  | 16                   | 5                   | 61                       | 89                          | -28                      |
| Average   | 0            | 0                | 0                      | 41             | 0                  | 5                    | 3                   | 49                       | 75                          | -26                      |